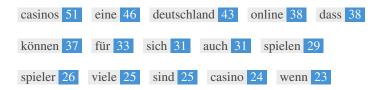

This Keyword Cloud provides an insight into the frequency of keyword usage within the page.

It's important to carry out keyword research to get an understanding of the keywords that your audience is using. There are a number of keyword research tools available online to help you choose which keywords to target.

| Keywords    | Freq | Title | Desc | <h></h> |
|-------------|------|-------|------|---------|
| casinos     | 51   | ×     | ×    | ~       |
| eine        | 46   | ×     | ×    | ×       |
| deutschland | 43   | ×     | ×    | ~       |
| online      | 38   | ×     | ×    | ~       |
| dass        | 38   | ×     | ×    | ×       |
| können      | 37   | ×     | ×    | ×       |
| für         | 33   | ×     | ×    | ×       |
| sich        | 31   | ×     | ×    | ×       |
| auch        | 31   | ×     | ×    | ×       |
| spielen     | 29   | ×     | ×    | ×       |
| spieler     | 26   | ×     | ×    | ×       |
| viele       | 25   | ×     | ×    | ×       |
| sind        | 25   | ×     | ×    | ×       |
| casino      | 24   | ✓     | ×    | ~       |
| wenn        | 23   | ×     | ×    | ×       |

This table highlights the importance of being consistent with your use of keywords.

To improve the chance of ranking well in search results for a specific keyword, make sure you include it in some or all of the following: page URL, page content, title tag, meta description, header tags, image alt attributes, internal link anchor text and backlink anchor text.