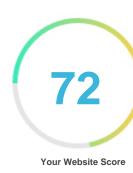

#### Introduction

This report provides a review of the key factors that influence the SEO and usability of your website.

The homepage rank is a grade on a 100-point scale that represents your Internet Marketing Effectiveness. The algorithm is based on 70 criteria including search engine data, website structure, site performance and others. A rank lower than 40 means that there are a lot of areas to improve. A rank above 70 is a good mark and means that your website is probably well optimized.