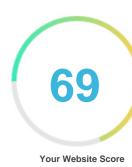

#### Introduction

This report provides a review of the key factors that influence the SEO and usability of your website.

The homepage rank is a grade on a 100-point scale that represents your Internet Marketing Effectiveness. The algorithm is based on 70 criteria including search engine data, website structure, site performance and others. A rank lower than 40 means that there are a lot of areas to improve. A rank above 70 is a good mark and means that your website is probably well optimized.