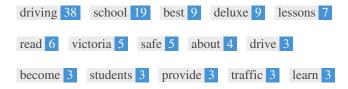

This Keyword Cloud provides an insight into the frequency of keyword usage within the page.

It's important to carry out keyword research to get an understanding of the keywords that your audience is using. There are a number of keyword research tools available online to help you choose which keywords to target.

# Keyword Consistency

| Keywords | Freq | Title    | Desc     | <h></h>  |
|----------|------|----------|----------|----------|
| driving  | 38   | ~        | ~        | -        |
| school   | 19   | <b>*</b> | <b>*</b> | ~        |
| best     | 9    | <b>~</b> | <b>~</b> | ~        |
| deluxe   | 9    | <b>✓</b> | <b>✓</b> | <b>~</b> |
| lessons  | 7    | ×        | ×        | ~        |
| read     | 6    | ×        | ×        | ×        |
| victoria | 5    | <b>✓</b> | <b>✓</b> | <b>~</b> |
| safe     | 5    | ×        | ×        | ~        |
| about    | 4    | ×        | ×        | <b>~</b> |
| drive    | 3    | ×        | ×        | <b>~</b> |
| become   | 3    | ×        | ×        | ×        |
| students | 3    | ×        | ×        | -        |
| provide  | 3    | ×        | ×        | -        |
| traffic  | 3    | ×        | ×        | ~        |
| learn    | 3    | ×        | ×        | -        |

This table highlights the importance of being consistent with your use of keywords.

To improve the chance of ranking well in search results for a specific keyword, make sure you include it in some or all of the following: page URL, page content, title tag, meta description, header tags, image alt attributes, internal link anchor text and backlink anchor text.