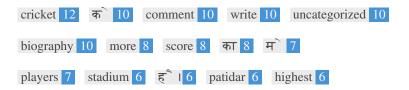

While it is important to ensure every page has an H1 tag, never include more than one per page. Instead, use multiple H2 - H6 tags.

This Keyword Cloud provides an insight into the frequency of keyword usage within the page.

| Keywords      | Freq | Title    | Desc     | <h></h>  |
|---------------|------|----------|----------|----------|
| cricket       | 12   | <b>~</b> | <b>~</b> | ~        |
| क             | 10   | ×        | ×        | ×        |
| comment       | 10   | ×        | ×        | ×        |
| write         | 10   | ×        | ×        | ×        |
| uncategorized | 10   | ×        | ×        | ×        |
| biography     | 10   | ×        | ×        | ~        |
| more          | 8    | ×        | ×        | ×        |
| score         | 8    | ×        | ×        | <b>*</b> |
| का            | 8    | ×        | ×        | ~        |
| म             | 7    | ×        | ×        | ×        |
| players       | 7    | ×        | ×        | ~        |
| stadium       | 6    | ×        | ×        | ~        |
| ह्रै ।        | 6    | ×        | ×        | ×        |
| patidar       | 6    | ×        | ×        | ~        |
| highest       | 6    | ×        | ×        | -        |

This table highlights the importance of being consistent with your use of keywords.

To improve the chance of ranking well in search results for a specific keyword, make sure you include it in some or all of the following: page URL, page content, title tag, meta description, header tags, image alt attributes, internal link anchor text and backlink anchor text.