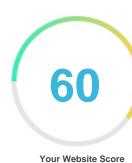

#### Introduction

This report provides a review of the key factors that influence the SEO and usability of your website.

The homepage rank is a grade on a 100-point scale that represents your Internet Marketing Effectiveness. The algorithm is based on 70 criteria including search engine data, website structure, site performance and others. A rank lower than 40 means that there are a lot of areas to improve. A rank above 70 is a good mark and means that your website is probably well optimized.