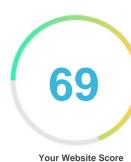

#### Introduction

This report provides a review of the key factors that influence the SEO and usability of your website.

The homepage rank is a grade on a 100-point scale that represents your Internet Marketing Effectiveness. The algorithm is based on 70 criteria including search engine data, website structure, site performance and others. A rank lower than 40 means that there are a lot of areas to improve. A rank above 70 is a good mark and means that your website is probably well optimized.