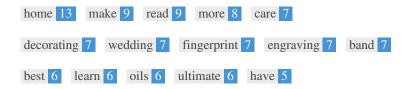

While it is important to ensure every page has an H1 tag, never include more than one per page. Instead, use multiple H2 - H6 tags.

This Keyword Cloud provides an insight into the frequency of keyword usage within the page.

It's important to carry out keyword research to get an understanding of the keywords that your audience is using. There are a number of keyword research tools available online to help you choose which keywords to target.

| Keywords    | Freq | Title | Desc | <h></h> |
|-------------|------|-------|------|---------|
| home        | 13   | •     | ×    | ×       |
| make        | 9    | ×     | ×    | ×       |
| read        | 9    | ×     | ×    | ×       |
| more        | 8    | ×     | ×    | ×       |
| care        | 7    | ×     | ×    | ×       |
| decorating  | 7    | ×     | ×    | ×       |
| wedding     | 7    | ×     | ×    | ×       |
| fingerprint | 7    | ×     | ×    | ×       |
| engraving   | 7    | ×     | ×    | ×       |
| band        | 7    | ×     | ×    | ×       |
| best        | 6    | ×     | ×    | ×       |
| learn       | 6    | ×     | ×    | ×       |
| oils        | 6    | ×     | ×    | ×       |
| ultimate    | 6    | ×     | ×    | ×       |
| have        | 5    | ×     | ×    | ×       |

This table highlights the importance of being consistent with your use of keywords.

To improve the chance of ranking well in search results for a specific keyword, make sure you include it in some or all of the following: page URL, page content, title tag, meta description, header tags, image alt attributes, internal link anchor text and backlink anchor text.