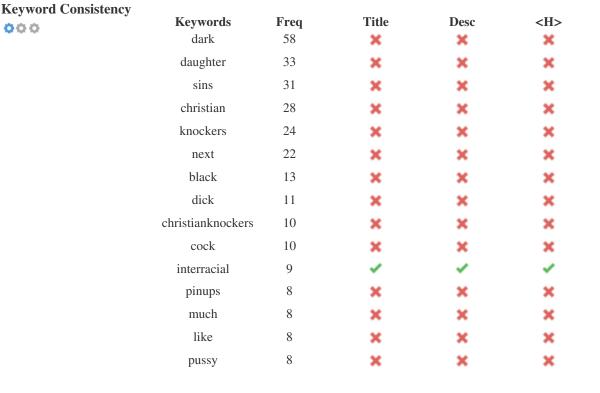

This table highlights the importance of being consistent with your use of keywords.

To improve the chance of ranking well in search results for a specific keyword, make sure you include it in some or all of the following: page URL, page content, title tag, meta description, header tags, image alt attributes, internal link anchor text and backlink anchor text.