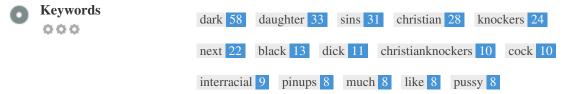

While it is important to ensure every page has an H1 tag, never include more than one per page. Instead, use multiple H2 - H6 tags.

This Keyword Cloud provides an insight into the frequency of keyword usage within the page.

It's important to carry out keyword research to get an understanding of the keywords that your audience is using. There are a number of keyword research tools available online to help you choose which keywords to target.