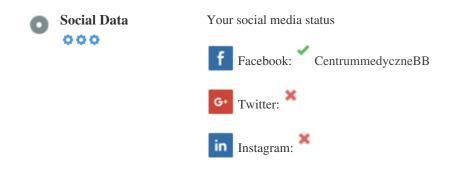

### Social

Social data refers to data individuals create that is knowingly and voluntarily shared by them.

Cost and overhead previously rendered this semi-public form of communication unfeasible.

But advances in social networking technology from 2004-2010 has made broader concepts of sharing possible.