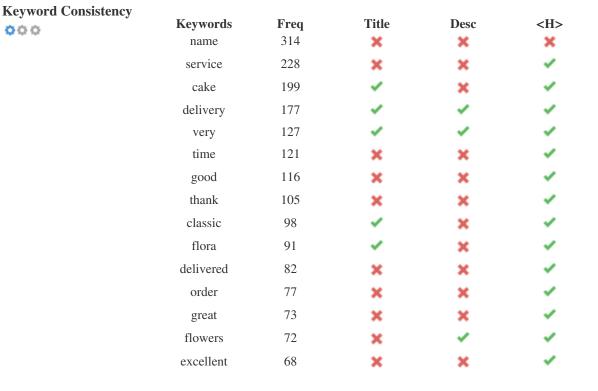

45> Top Cities in India                              |
| <ŀ | H5> Popular Categories                               |
|    |                                                      |

Use your keywords in the headings and make sure the first level (H1) includes your most important keywords. Never duplicate your title tag content in your header tag.

While it is important to ensure every page has an H1 tag, never include more than one per page. Instead, use multiple H2 - H6 tags.





This Keyword Cloud provides an insight into the frequency of keyword usage within the page.

It's important to carry out keyword research to get an understanding of the keywords that your audience is using. There are a number of keyword research tools available online to help you choose which keywords to target.



This table highlights the importance of being consistent with your use of keywords.

To improve the chance of ranking well in search results for a specific keyword, make sure you include it in some or all of the following: page URL, page content, title tag, meta description, header tags, image alt attributes, internal link anchor text and backlink anchor text.



000



Alt Attribute W

We found 108 images on this web page **\*** 64 ALT attributes are empty or missing.

http://classicflora.com/assets/images/product/10.jpg http://classicflora.com/assets/images/product/11.jpg http://classicflora.com/assets/images/product/12.jpg http://classicflora.com/assets/images/product/13.jpg http://classicflora.com/assets/images/product/14.jpg http://classicflora.com/assets/images/product/15.jpg http: