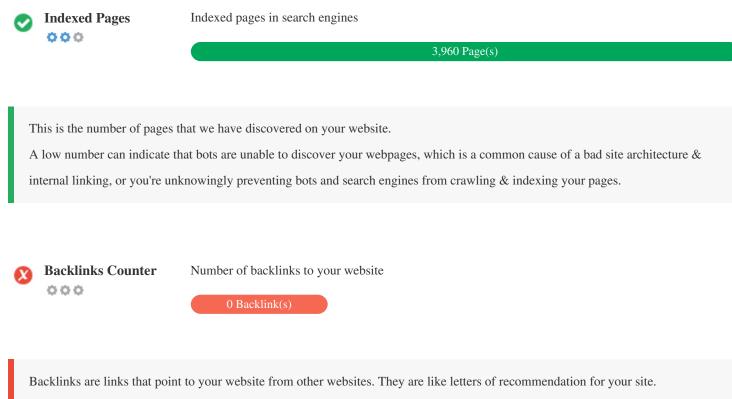

as been detected on this page

Frames can cause problems on your web page because search engines will not crawl or index the content within them. Avoid frames whenever possible and use a NoFrames tag if you must use them.



 Domain Registration
 Exactly how many years and months

 OOO
 O

Domain Age: 11 Years, 250 Days

Created Date: 21st-Nov-2011

Updated Date: 15th-Mar-2023

Expiry Date: 21st-Nov-2026

Domain age matters to a certain extent and newer domains generally struggle to get indexed and rank high in search results for their first few months (depending on other associated ranking factors). Consider buying a second-hand domain name. Do you know that you can register your domain for up to 10 years? By doing so, you will show the world that you are serious about

your business.





Since this factor is crucial to SEO, you should have a strategy to improve the quantity and quality of backlinks.



### **Usability**



http://classicflora.com Length: 12 characters

Keep your URLs short and avoid long domain names when possible.

A descriptive URL is better recognized by search engines.

A user should be able to look at the address bar and make an accurate guess about the content of the page before reaching it (e.g.,

http://www.mysite.com/en/products).



😔 Great, your website has a favicon.

Favicons improve a brand's visibility.

As a favicon is especially important for users bookmarking your website, make sure it is consistent with your brand.



Custom 404 Page

Great, your website has a custom 404 error page.

When a visitor encounters a 404 File Not Found error