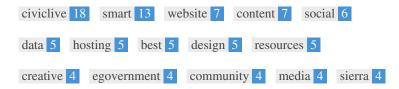

While it is important to ensure every page has an H1 tag, never include more than one per page. Instead, use multiple H2 - H6 tags.

This Keyword Cloud provides an insight into the frequency of keyword usage within the page.

It's important to carry out keyword research to get an understanding of the keywords that your audience is using. There are a number of keyword research tools available online to help you choose which keywords to target.

| Keywords    | Freq | Title | Desc | <h></h> |
|-------------|------|-------|------|---------|
| civiclive   | 18   | •     | ×    | •       |
| smart       | 13   | ×     | ×    | ~       |
| website     | 7    | ×     | ×    | ~       |
| content     | 7    | ×     | ×    | ×       |
| social      | 6    | ×     | ×    | ×       |
| data        | 5    | ×     | ×    | ×       |
| hosting     | 5    | ×     | ×    | ×       |
| best        | 5    | ×     | ×    | ×       |
| design      | 5    | ×     | ×    | ×       |
| resources   | 5    | ×     | ×    | ~       |
| creative    | 4    | ×     | ×    | ×       |
| egovernment | 4    | ×     | ×    | -       |
| community   | 4    | ×     | ×    | -       |
| media       | 4    | ×     | ×    | ×       |
| sierra      | 4    | ×     | ×    | ×       |

This table highlights the importance of being consistent with your use of keywords.

To improve the chance of ranking well in search results for a specific keyword, make sure you include it in some or all of the following: page URL, page content, title tag, meta description, header tags, image alt attributes, internal link anchor text and backlink anchor text.