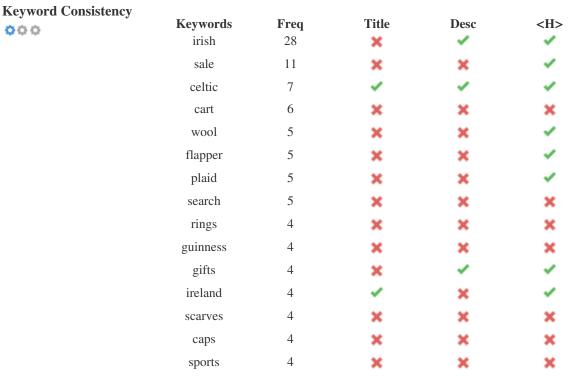

This table highlights the importance of being consistent with your use of keywords.

To improve the chance of ranking well in search results for a specific keyword, make sure you include it in some or all of the following: page URL, page content, title tag, meta description, header tags, image alt attributes, internal link anchor text and backlink anchor text.