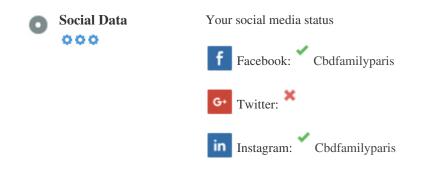

# Social

Social data refers to data individuals create that is knowingly and voluntarily shared by them.

Cost and overhead previously rendered this semi-public form of communication unfeasible.

But advances in social networking technology from 2004-2010 has made broader concepts of sharing possible.

# In-Page Links

We found a total of 29 links including both internal & external links of your site

|                                            | <b>m</b>       |          |
|--------------------------------------------|----------------|----------|
| Anchor                                     | Туре           | Follow   |
| Fleurs CBD                                 | Internal Links | Dofollow |
| Résines CBD                                | Internal Links | Dofollow |
| Huiles                                     | Internal Links | Dofollow |
| Infusions                                  | Internal Links | Dofollow |
| Divers                                     | Internal Links | Dofollow |
| Livraison express à Paris                  | Internal Links | Dofollow |
| Contact                                    | Internal Links | Dofollow |
| Connexion                                  | Internal Links | Dofollow |
| No Anchor Text                             | Internal Links | Dofollow |
| Panier                                     | Internal Links | Dofollow |
| Fleurs cbd                                 | Internal Links | Dofollow |
| Résines cbd                                | Internal Links | Dofollow |
| P'TIT KIWI                                 | Internal Links | Dofollow |
| DAIQUIRI LIME                              | Internal Links | Dofollow |
| "Speciale" AMNESIA                         | Internal Links | Dofollow |
| "Speciale" GELATO                          | Internal Links | Dofollow |
| CBD Family                                 | Internal Links | Dofollow |
| Mentions légales                           | Internal Links | Dofollow |
| Conditions générales de ventes             | Internal Links | Dofollow |
| Politique de remboursement                 | Internal Links | Dofollow |
| Blog                                       | Internal Links | Dofollow |
| Facebook                                   | External Links | Dofollow |
| Instagram                                  | External Links | Dofollow |
| Voir le plan                               | External Links | Dofollow |
| Commerce électronique propulsé par Shopify | External Links | Nofollow |
|                                            |                |          |