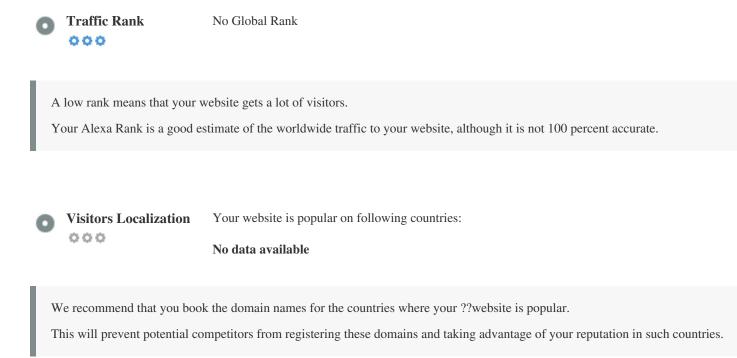

### Visitors

000

Estimated Worth \$60 USD

Just a estimated worth of your website based on Alexa Rank.