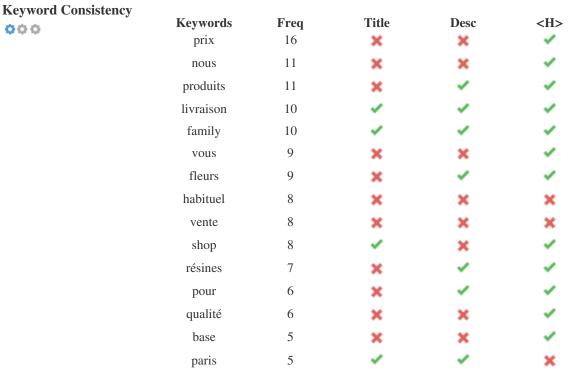

This table highlights the importance of being consistent with your use of keywords.

To improve the chance of ranking well in search results for a specific keyword, make sure you include it in some or all of the following: page URL, page content, title tag, meta description, header tags, image alt attributes, internal link anchor text and backlink anchor text.