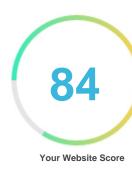

#### Introduction

This report provides a review of the key factors that influence the SEO and usability of your website.

The homepage rank is a grade on a 100-point scale that represents your Internet Marketing Effectiveness. The algorithm is based on 70 criteria including search engine data, website structure, site performance and others. A rank lower than 40 means that there are a lot of areas to improve. A rank above 70 is a good mark and means that your website is probably well optimized.