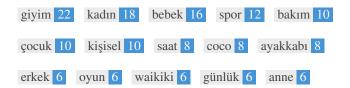

This Keyword Cloud provides an insight into the frequency of keyword usage within the page.

It's important to carry out keyword research to get an understanding of the keywords that your audience is using. There are a number of keyword research tools available online to help you choose which keywords to target.

| Keywords | Freq | Title | Desc | <h></h>  |
|----------|------|-------|------|----------|
| giyim    | 22   | ×     | ~    | ~        |
| kadın    | 18   | ×     | ✓    | ×        |
| bebek    | 16   | ×     | ×    | <b>~</b> |
| spor     | 12   | ×     | ×    | ~        |
| bakım    | 10   | ×     | ×    | ~        |
| çocuk    | 10   | ×     | ×    | ×        |
| kişisel  | 10   | ×     | ×    | ~        |
| saat     | 8    | ×     | ×    | ×        |
| coco     | 8    | ×     | ×    | ×        |
| ayakkabı | 8    | ×     | ×    | ~        |
| erkek    | 6    | ×     | ✓    | ×        |
| oyun     | 6    | ×     | ×    | ×        |
| waikiki  | 6    | ×     | ×    | ×        |
| günlük   | 6    | ×     | ×    | ×        |
| anne     | 6    | ×     | ×    | -        |

This table highlights the importance of being consistent with your use of keywords.

To improve the chance of ranking well in search results for a specific keyword, make sure you include it in some or all of the following: page URL, page content, title tag, meta description, header tags, image alt attributes, internal link anchor text and backlink anchor text.