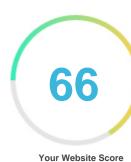

#### Introduction

This report provides a review of the key factors that influence the SEO and usability of your website.

The homepage rank is a grade on a 100-point scale that represents your Internet Marketing Effectiveness. The algorithm is based on 70 criteria including search engine data, website structure, site performance and others. A rank lower than 40 means that there are a lot of areas to improve. A rank above 70 is a good mark and means that your website is probably well optimized.

Internal pages are ranked on a scale of A+ through E and are based on an analysis of nearly 30 criteria.

Our reports provide actionable advice to improve a site's business objectives.

Please contact us for more information.