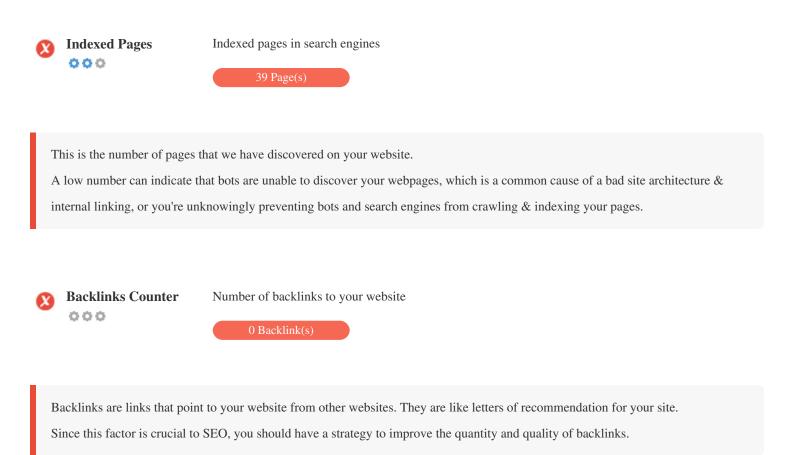

### Review of Bouncearound-castles.co.uk Generated on 2023-02-22 Introduction This report provides a review of the key factors that influence the SEO and usability of your website. The homepage rank is a grade on a 100-point scale that represents your Internet Marketing Effectiveness. The algorithm is based on 70 criteria including search engine data, website structure, site performance and others. A rank lower than 40 means that there are a lot of areas to improve. A rank above 70 is a good mark and means that your website is probably well optimized. Internal pages are ranked on a scale of A+ through E and are based on an analysis of nearly 30 criteria. Our reports provide actionable advice to improve a site's business objectives. Please contact us for more information. **Table of Contents** Search Engine Optimization Usability Mobile Technologies Visitors Social Link Analysis Iconography • • • • Hard to solve Good Dittle tough to solve To Improve Easy to solve Errors No action necessary Not Important