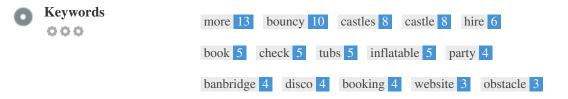

This Keyword Cloud provides an insight into the frequency of keyword usage within the page.

It's important to carry out keyword research to get an understanding of the keywords that your audience is using. There are a number of keyword research tools available online to help you choose which keywords to target.

000

| Keywords   | Freq                                                                                                              | Title                                                                               | Desc                                                                                       |                                                                                                 |
|------------|-------------------------------------------------------------------------------------------------------------------|-------------------------------------------------------------------------------------|--------------------------------------------------------------------------------------------|-------------------------------------------------------------------------------------------------|
| more       | 13                                                                                                                | ×                                                                                   | ×                                                                                          |                                                                                                 |
| bouncy     | 10                                                                                                                | 1                                                                                   | ×                                                                                          |                                                                                                 |
| castles    | 8                                                                                                                 | ×                                                                                   | ×                                                                                          |                                                                                                 |
| castle     | 8                                                                                                                 | ×                                                                                   | ×                                                                                          |                                                                                                 |
| hire       | 6                                                                                                                 | ×                                                                                   | ×                                                                                          |                                                                                                 |
| book       | 5                                                                                                                 | ×                                                                                   | ×                                                                                          |                                                                                                 |
| check      | 5                                                                                                                 | ×                                                                                   | ×                                                                                          |                                                                                                 |
| tubs       | 5                                                                                                                 | ×                                                                                   | ×                                                                                          |                                                                                                 |
| inflatable | 5                                                                                                                 | ×                                                                                   | ×                                                                                          |                                                                                                 |
| party      | 4                                                                                                                 | ×                                                                                   | ×                                                                                          |                                                                                                 |
| banbridge  | 4                                                                                                                 | ×                                                                                   | ×                                                                                          |                                                                                                 |
| disco      | 4                                                                                                                 | ×                                                                                   | ×                                                                                          |                                                                                                 |
| booking    | 4                                                                                                                 | ×                                                                                   | ×                                                                                          |                                                                                                 |
|            | more<br>bouncy<br>castles<br>castle<br>hire<br>book<br>check<br>tubs<br>inflatable<br>party<br>banbridge<br>disco | more13bouncy10castles8castle8hire6book5check5tubs5inflatable5party4banbridge4disco4 | more13bouncy10castles8castle8castle8bire6book5check5tubs5inflatable5party4banbridge4disco4 | more13×bouncy10•castles8•castle8•hire6×book5×check5×tubs5×inflatable5×party4×banbridge4×disco4× |

3

3

This table highlights the importance of being consistent with your use of keywords.

website

obstacle

To improve the chance of ranking well in search results for a specific keyword, make sure you include it in some or all of the following: page URL, page content, title tag, meta description, header tags, image alt attributes, internal link anchor text and backlink anchor text.