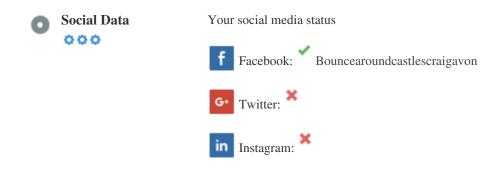

### Social

Social data refers to data individuals create that is knowingly and voluntarily shared by them.

Cost and overhead previously rendered this semi-public form of communication unfeasible.

But advances in social networking technology from 2004-2010 has made broader concepts of sharing possible.