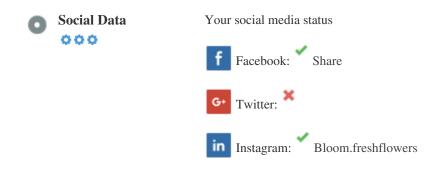

### Social

Social data refers to data individuals create that is knowingly and voluntarily shared by them.

Cost and overhead previously rendered this semi-public form of communication unfeasible.

But advances in social networking technology from 2004-2010 has made broader concepts of sharing possible.