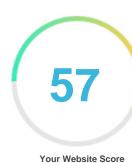

#### Introduction

This report provides a review of the key factors that influence the SEO and usability of your website.

The homepage rank is a grade on a 100-point scale that represents your Internet Marketing Effectiveness. The algorithm is based on 70 criteria including search engine data, website structure, site performance and others. A rank lower than 40 means that there are a lot of areas to improve. A rank above 70 is a good mark and means that your website is probably well optimized.