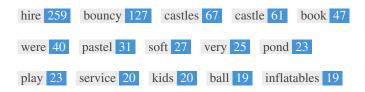

While it is important to ensure every page has an H1 tag, never include more than one per page. Instead, use multiple H2 - H6 tags.

This Keyword Cloud provides an insight into the frequency of keyword usage within the page.

It's important to carry out keyword research to get an understanding of the keywords that your audience is using. There are a number of keyword research tools available online to help you choose which keywords to target.

| Keywords<br>hire | Freq<br>259 | Title    | Desc     | <h></h> |
|------------------|-------------|----------|----------|---------|
| bouncy           | 127         |          |          | 1       |
| castles          | 67          | <b>✓</b> | <b>✓</b> |         |
| castle           | 61          | <b>✓</b> | <b>✓</b> | -       |
| book             | 47          | ×        | ×        | ×       |
| were             | 40          | ×        | ×        | ×       |
| pastel           | 31          | ×        | ×        | ×       |
| soft             | 27          | <b>✓</b> | <b>✓</b> | -       |
| very             | 25          | ×        | ×        | -       |
| pond             | 23          | ×        | ×        | ×       |
| play             | 23          | ✓        | ✓        | -       |
| service          | 20          | ×        | ×        | ×       |
| kids             | 20          | ×        | ×        | ×       |
| ball             | 19          | ×        | ×        | ×       |
| inflatables      | 19          | ×        | ×        | ×       |

This table highlights the importance of being consistent with your use of keywords.

To improve the chance of ranking well in search results for a specific keyword, make sure you include it in some or all of the following: page URL, page content, title tag, meta description, header tags, image alt attributes, internal link anchor text and backlink anchor text.