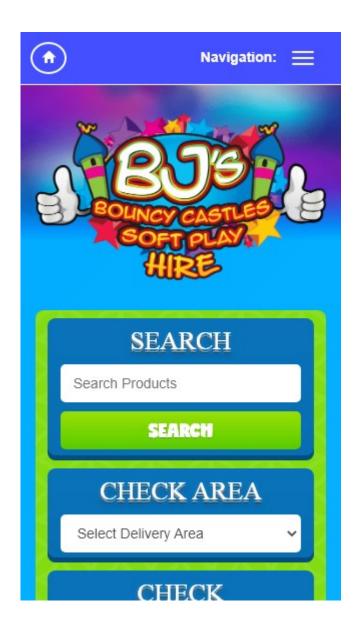

### **Mobile**

Awesome! This page is mobile-friendly! Your mobile friendly score is 80/100

Mobile Friendliness refers to the usability aspects of your mobile website, which Google uses as a ranking signal in mobile search results.

Embedded Objects such as Flash, Silverlight or Java. It should only be used for specific enhancements.

But avoid using Embedded Objects, so your content can be accessed on all devices.

The number of people using the Mobile Web is huge; over 75 percent of consumers have access to smartphones. ??

Your website should look nice on the most popular mobile devices.

Tip: Use an analytics tool to track mobile usage of your website.