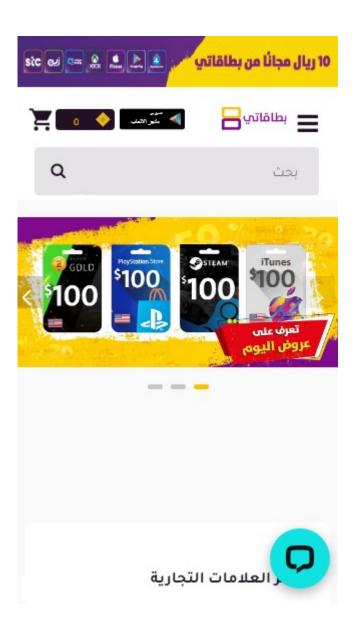

#### **Mobile**

Awesome! This page is mobile-friendly! Your mobile friendly score is 80/100

Mobile Friendliness refers to the usability aspects of your mobile website, which Google uses as a ranking signal in mobile search results.

Your website should look nice on the most popular mobile devices.

Tip: Use an analytics tool to track mobile usage of your website.