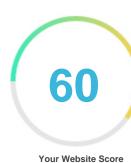

#### Introduction

This report provides a review of the key factors that influence the SEO and usability of your website.

The homepage rank is a grade on a 100-point scale that represents your Internet Marketing Effectiveness. The algorithm is based on 70 criteria including search engine data, website structure, site performance and others. A rank lower than 40 means that there are a lot of areas to improve. A rank above 70 is a good mark and means that your website is probably well optimized.

Internal pages are ranked on a scale of A+ through E and are based on an analysis of nearly 30 criteria.

Usability

Our reports provide actionable advice to improve a site's business objectives.

Please contact us for more information.