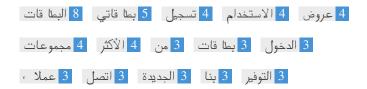

This Keyword Cloud provides an insight into the frequency of keyword usage within the page.

It's important to carry out keyword research to get an understanding of the keywords that your audience is using. There are a number of keyword research tools available online to help you choose which keywords to target.

# Keyword Consistency

| Keywords  | Freq | Title | Desc | <h></h>  |
|-----------|------|-------|------|----------|
| البطا قات | 8    | ×     | ×    | -        |
| بطا قاتي  | 5    | ✓     | ✓    | ~        |
| تسجيل     | 4    | ×     | ×    | ×        |
| الاستخدام | 4    | ×     | ×    | ×        |
| عروض      | 4    | ×     | ×    | <b>*</b> |
| مجموعات   | 4    | ×     | ×    | ~        |
| الأكثر    | 4    | ×     | ×    | ~        |
| من        | 3    | ×     | ✓    | ~        |
| بطا قات   | 3    | ✓     | ✓    | ~        |
| الدخول    | 3    | ×     | ×    | ×        |
| عملاء     | 3    | ×     | ×    | <b>*</b> |
| اتصل      | 3    | ×     | ×    | ×        |
| الجديدة   | 3    | ×     | ×    | ~        |
| بنا       | 3    | ×     | ×    | ×        |
| التو فير  | 3    | ×     | ×    | -        |

This table highlights the importance of being consistent with your use of keywords.

To improve the chance of ranking well in search results for a specific keyword, make sure you include it in some or all of the following: page URL, page content, title tag, meta description, header tags, image alt attributes, internal link anchor text and backlink anchor text.