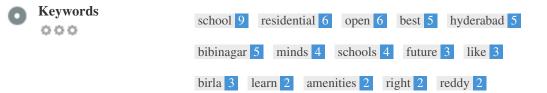

This Keyword Cloud provides an insight into the frequency of keyword usage within the page.

It's important to carry out keyword research to get an understanding of the keywords that your audience is using. There are a number of keyword research tools available online to help you choose which keywords to target.

| Keywords    | Freq | Title | Desc | <h></h> |
|-------------|------|-------|------|---------|
| school      | 9    | ×     | ×    | × .     |
| residential | 6    | ×     | 1    | × .     |
| open        | 6    | ×     | ×    | 1       |
| best        | 5    | ×     | ×    | 1       |
| hyderabad   | 5    | ×     | ×    | 1       |
| bibinagar   | 5    | ×     | ×    | ×       |
| minds       | 4    | ×     | ×    | 1       |
| schools     | 4    | ×     | ×    | ×       |
| future      | 3    | ×     | ×    | 1       |
| like        | 3    | ×     | ×    | ×       |
| birla       | 3    | ×     | ×    | 1       |
| learn       | 2    | ×     | ×    | 1       |
| amenities   | 2    | ×     | ×    | 1       |
| right       | 2    | ×     | ×    | ×       |
| reddy       | 2    | ×     | ×    | ×       |

This table highlights the importance of being consistent with your use of keywords.

To improve the chance of ranking well in search results for a specific keyword, make sure you include it in some or all of the following: page URL, page content, title tag, meta description, header tags, image alt attributes, internal link anchor text and backlink anchor text.