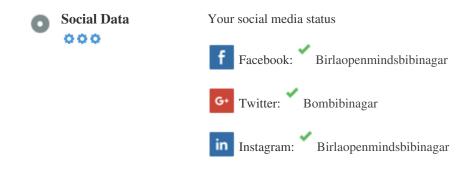

### Social

Social data refers to data individuals create that is knowingly and voluntarily shared by them.

Cost and overhead previously rendered this semi-public form of communication unfeasible.

But advances in social networking technology from 2004-2010 has made broader concepts of sharing possible.