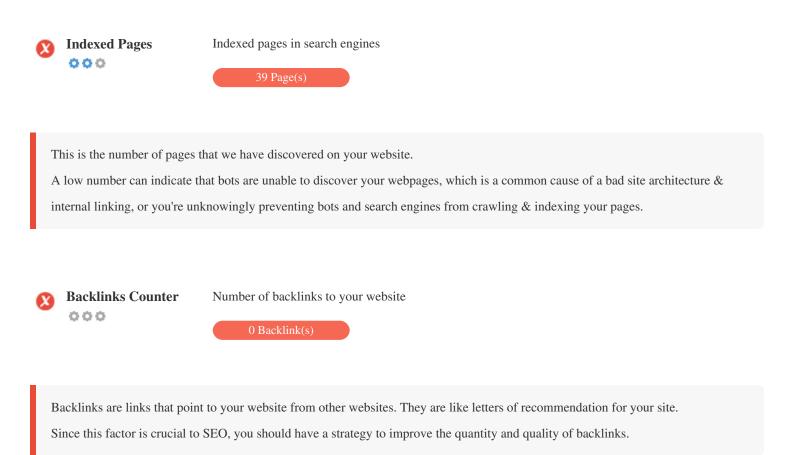

e content has been detected on this page

Frames can cause problems on your web page because search engines will not crawl or index the content within them. Avoid frames whenever possible and use a NoFrames tag if you must use them.



**Domain Registration** Exactly how many years and months

Domain Age: 1 Year, 100 Days Created Date: 28th-Feb-2022

Updated Date: 2nd-Mar-2023

Expiry Date: 28th-Feb-2024

Domain age matters to a certain extent and newer domains generally struggle to get indexed and rank high in search results for their first few months (depending on other associated ranking factors). Consider buying a second-hand domain name. Do you know that you can register your domain for up to 10 years? By doing so, you will show the world that you are serious about

your business.





Copyright © 2021 WebsiteSEOStats.com



### **Usability**



http://birlaopenmindsbibinagar.com Length: 23 characters

Keep your URLs short and avoid long domain names when possible.

A descriptive URL is better recognized by search engines.

A user should be able to look at the address bar and make an accurate guess about the content of the page before reaching it (e.g.,

http://www.mysite.com/en/products).



dreat, your website has a favicon.

Favicons improve a brand's visibility.

As a favicon is especially important for users bookmarking your website, make sure it is consistent with your brand.



Custom 404 Page

Great, your website has a custom 404 error page.

When a visitor encounters a 404 File Not Found error on your site, you're on the verge of losing the visitor that you've