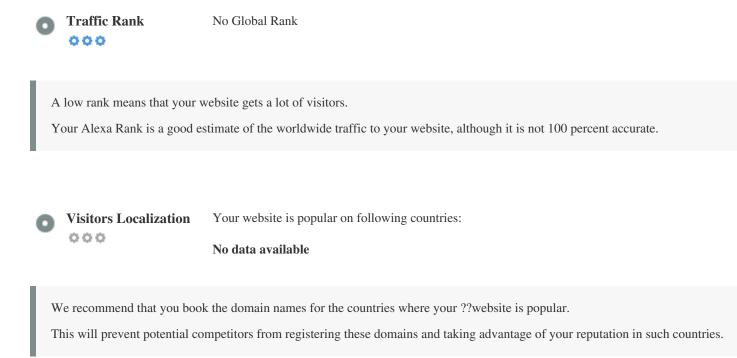

#### Visitors

000

Estimated Worth \$60 USD

Just a estimated worth of your website based on Alexa Rank.