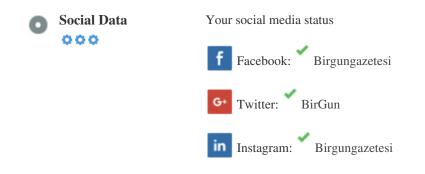

#### Social

Social data refers to data individuals create that is knowingly and voluntarily shared by them.

Cost and overhead previously rendered this semi-public form of communication unfeasible.

But advances in social networking technology from 2004-2010 has made broader concepts of sharing possible.