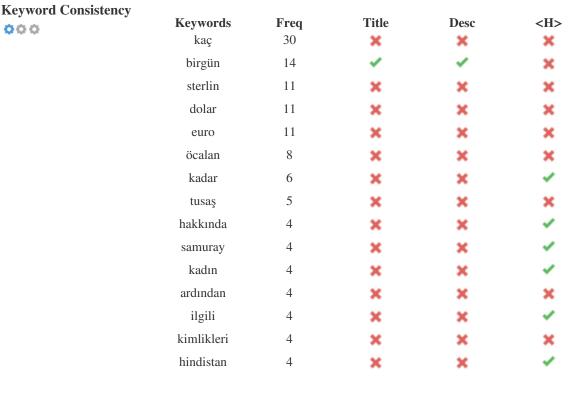

This table highlights the importance of being consistent with your use of keywords.

To improve the chance of ranking well in search results for a specific keyword, make sure you include it in some or all of the following: page URL, page content, title tag, meta description, header tags, image alt attributes, internal link anchor text and backlink anchor text.