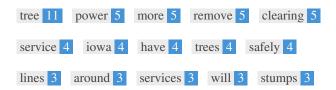

This Keyword Cloud provides an insight into the frequency of keyword usage within the page.

It's important to carry out keyword research to get an understanding of the keywords that your audience is using. There are a number of keyword research tools available online to help you choose which keywords to target.

| Keywords | Freq | Title    | Desc     | <h></h>  |
|----------|------|----------|----------|----------|
| tree     | 11   | <b>~</b> | <b>~</b> | ~        |
| power    | 5    | ×        | ×        | ~        |
| more     | 5    | ×        | ×        | <b>~</b> |
| remove   | 5    | ×        | ×        | ~        |
| clearing | 5    | ×        | ×        | <b>*</b> |
| service  | 4    | <b>✓</b> | ✓        | ~        |
| iowa     | 4    | ×        | ×        | ~        |
| have     | 4    | ×        | ×        | ~        |
| trees    | 4    | ×        | ×        | ~        |
| safely   | 4    | ×        | ×        | ~        |
| lines    | 3    | ×        | ×        | <b>*</b> |
| around   | 3    | ×        | ×        | <b>*</b> |
| services | 3    | ✓        | ✓        | ×        |
| will     | 3    | ×        | ×        | ×        |
| stumps   | 3    | ×        | ×        | ~        |

This table highlights the importance of being consistent with your use of keywords.

To improve the chance of ranking well in search results for a specific keyword, make sure you include it in some or all of the following: page URL, page content, title tag, meta description, header tags, image alt attributes, internal link anchor text and backlink anchor text.