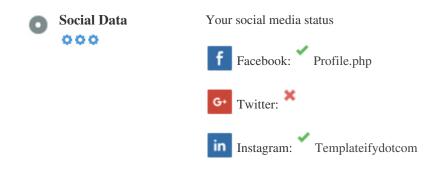

### Social

Social data refers to data individuals create that is knowingly and voluntarily shared by them.

Cost and overhead previously rendered this semi-public form of communication unfeasible.

But advances in social networking technology from 2004-2010 has made broader concepts of sharing possible.