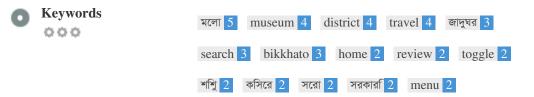

This Keyword Cloud provides an insight into the frequency of keyword usage within the page.

It's important to carry out keyword research to get an understanding of the keywords that your audience is using. There are a number of keyword research tools available online to help you choose which keywords to target.

000

| Keywords      | Freq | Title | Desc | <h></h> |
|---------------|------|-------|------|---------|
| মলো           | 5    | ×     | ×    | ×       |
| museum        | 4    | ×     | ×    | ×       |
| district      | 4    | ×     | ×    | ×       |
| travel        | 4    | ×     | ×    | ×       |
| জাদুঘর        | 3    | ×     | ×    | 1       |
| search        | 3    | ×     | ×    | ×       |
| bikkhato      | 3    | ×     | ×    | ×       |
| home          | 2    | ×     | ×    | ×       |
| review        | 2    | ×     | ×    | ×       |
| toggle        | 2    | ×     | ×    | ×       |
| <u>آ</u> هااه | 2    | ×     | ×    | ×       |
| কসিরে         | 2    | ×     | ×    | ×       |
| সরো           | 2    | ×     | ×    | ×       |
| সরকার         | 2    | ×     | ×    | ×       |
| menu          | 2    | ×     | ×    | ×       |
|               |      |       |      |         |

This table highlights the importance of being consistent with your use of keywords.

To improve the chance of ranking well in search results for a specific keyword, make sure you include it in some or all of the following: page URL, page content, title tag, meta description, header tags, image alt attributes, internal link anchor text and backlink anchor text.