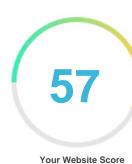

#### Introduction

This report provides a review of the key factors that influence the SEO and usability of your website.

The homepage rank is a grade on a 100-point scale that represents your Internet Marketing Effectiveness. The algorithm is based on 70 criteria including search engine data, website structure, site performance and others. A rank lower than 40 means that there are a lot of areas to improve. A rank above 70 is a good mark and means that your website is probably well optimized.