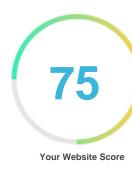

#### Introduction

This report provides a review of the key factors that influence the SEO and usability of your website.

The homepage rank is a grade on a 100-point scale that represents your Internet Marketing Effectiveness. The algorithm is based on 70 criteria including search engine data, website structure, site performance and others. A rank lower than 40 means that there are a lot of areas to improve. A rank above 70 is a good mark and means that your website is probably well optimized.