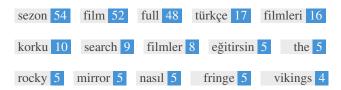

While it is important to ensure every page has an H1 tag, never include more than one per page. Instead, use multiple H2 - H6 tags.

This Keyword Cloud provides an insight into the frequency of keyword usage within the page.

It's important to carry out keyword research to get an understanding of the keywords that your audience is using. There are a number of keyword research tools available online to help you choose which keywords to target.

| Keywords  | Freq | Title | Desc | <h></h> |
|-----------|------|-------|------|---------|
| sezon     | 54   | ×     | ×    | ×       |
| film      | 52   | ✓     | ×    | ×       |
| full      | 48   | ×     | ×    | ×       |
| türkçe    | 17   | ×     | ×    | ×       |
| filmleri  | 16   | ×     | ×    | ×       |
| korku     | 10   | ×     | ×    | ×       |
| search    | 9    | ×     | ×    | ×       |
| filmler   | 8    | ×     | ×    | ×       |
| eğitirsin | 5    | ×     | ×    | ×       |
| the       | 5    | ×     | ×    | ×       |
| rocky     | 5    | ×     | ×    | ×       |
| mirror    | 5    | ×     | ×    | ×       |
| nasıl     | 5    | ×     | ×    | ×       |
| fringe    | 5    | ×     | ×    | ×       |
| vikings   | 4    | ×     | ×    | ×       |

This table highlights the importance of being consistent with your use of keywords.

To improve the chance of ranking well in search results for a specific keyword, make sure you include it in some or all of the following: page URL, page content, title tag, meta description, header tags, image alt attributes, internal link anchor text and backlink anchor text.