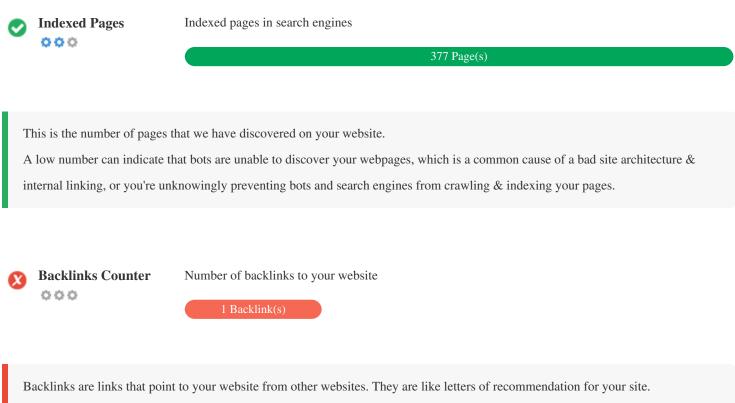

This Keyword Cloud provides an insight into the frequency of keyword usage within the page.

It's important to carry out keyword research to get an understanding of the keywords that your audience is using. There are a number of keyword research tools available online to help you choose which keywords to target.

This table highlights the importance of being consistent with your use of keywords.

To improve the chance of ranking well in search results for a specific keyword, make sure you include it in some or all of the following: page URL, page content, title tag, meta description, header tags, image alt attributes, internal link anchor text and backlink anchor text.

Do you know that you can register your domain for up to 10 years? By doing so, you will show the world that you are serious about your business.

Since this factor is crucial to SEO, you should have a strategy to improve the quantity and quality of backlinks.