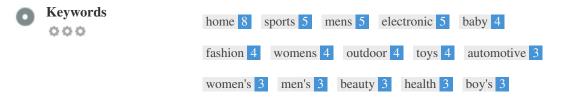

This Keyword Cloud provides an insight into the frequency of keyword usage within the page.

It's important to carry out keyword research to get an understanding of the keywords that your audience is using. There are a number of keyword research tools available online to help you choose which keywords to target.