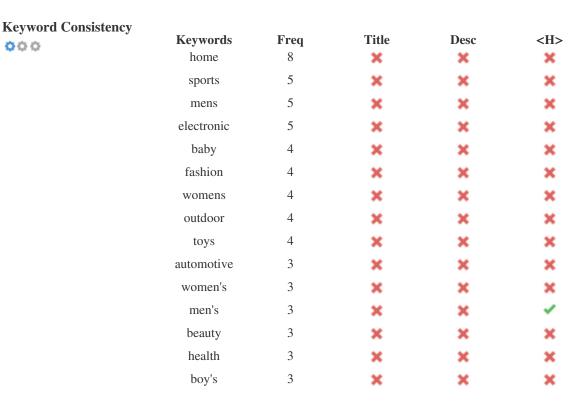

This table highlights the importance of being consistent with your use of keywords.

To improve the chance of ranking well in search results for a specific keyword, make sure you include it in some or all of the following: page URL, page content, title tag, meta description, header tags, image alt attributes, internal link anchor text and backlink anchor text.