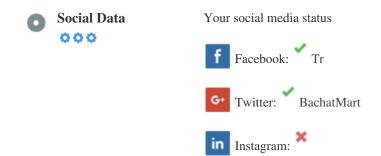

#### Social

Social data refers to data individuals create that is knowingly and voluntarily shared by them.

Cost and overhead previously rendered this semi-public form of communication unfeasible.

But advances in social networking technology from 2004-2010 has made broader concepts of sharing possible.