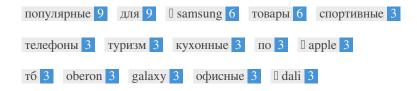

| Keywords           | Freq | Title | Desc | <h></h>  |
|--------------------|------|-------|------|----------|
| популярные         | 9    | ×     | ×    | ×        |
| для                | 9    | ×     | ×    | ×        |
| <pre>samsung</pre> | 6    | ×     | ×    | ×        |
| товары             | 6    | ×     | ×    | ×        |
| спортивные         | 3    | ×     | ×    | ×        |
| телефоны           | 3    | ×     | ×    | ×        |
| туризм             | 3    | ×     | ×    | ×        |
| кухонные           | 3    | ×     | ×    | ×        |
| ПО                 | 3    | ×     | ✓    | <b>~</b> |
| <pre>apple</pre>   | 3    | ×     | ×    | ×        |
| тб                 | 3    | ×     | ×    | ~        |
| oberon             | 3    | ×     | ×    | ×        |
| galaxy             | 3    | ×     | ×    | ×        |
| офисные            | 3    | ×     | ×    | ×        |
| 🛚 dali             | 3    | ×     | ×    | ×        |

This table highlights the importance of being consistent with your use of keywords.

To improve the chance of ranking well in search results for a specific keyword, make sure you include it in some or all of the following: page URL, page content, title tag, meta description, header tags, image alt attributes, internal link anchor text and backlink anchor text.