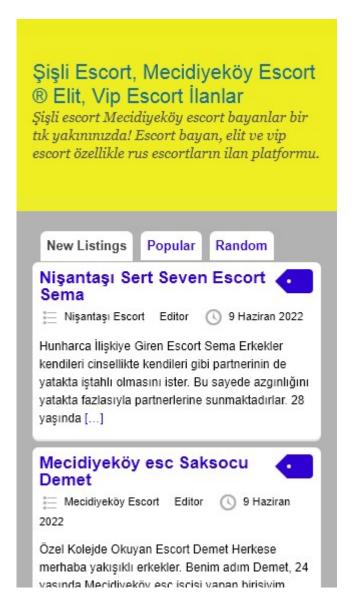

## **Search Engine Optimization**

Şişli Escort, Mecidiyeköy Escort ® Elit, Vip Escort İlanlar

**Length:** 59 character(s)

Ideally, your title tag should contain between 10 and 70 characters (spaces included).

Make sure your title is explicit and contains your most important keywords.

Be sure that each page has a unique title.

Şişli escort Mecidiyeköy escort bayanlar bir tık yakınınızda! Escort bayan, elit ve vip escort özellikle rus escortların ilan platformu.

# <u>Şişli Escort, Mecidiyeköy Escort ® Elit, Vip Escort İlanlar</u> auroradiyaescort.com/

Şişli escort Mecidiyeköy escort bayanlar bir tık yakınınızda! Escort bayan, elit ve vip escort özellikle rus escortların ilan platformu.

Title Tags and Meta Descriptions are cut short if they are too long, so it's important to stay within the suggested character limits.

<H1> <H2> <H3> <H4> <H5> <H6>
1 2 10 0 0 0

<H1> Şişli Escort, Mecidiyeköy Escort ® Elit, Vip Escort İlanlar </H1>

<H2> Şişli Mecidiyeköy escort </H2>

<H2> Escort bayanlar </H2>

<H3> Nişantaşı Sert Seven Escort Sema </H3>

<H3> Mecidiyeköy esc Saksocu Demet </H3>

<H3> Şişli'den Farklı Hazlar Vaad Eden Escort Nihal </H3>