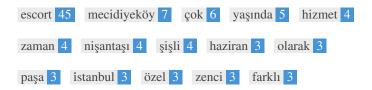

While it is important to ensure every page has an H1 tag, never include more than one per page. Instead, use multiple H2 - H6 tags.

This Keyword Cloud provides an insight into the frequency of keyword usage within the page.

It's important to carry out keyword research to get an understanding of the keywords that your audience is using. There are a number of keyword research tools available online to help you choose which keywords to target.

| <b>Keywords</b> escort | Freq<br>45 | Title    | Desc     | <h></h> |
|------------------------|------------|----------|----------|---------|
| mecidiyeköy            | 7          | <b>✓</b> | <b>✓</b> | -       |
| çok                    | 6          | ×        | ×        | ×       |
| yaşında                | 5          | ×        | ×        | ×       |
| hizmet                 | 4          | ×        | ×        | ×       |
| zaman                  | 4          | ×        | ×        | ×       |
| nişantaşı              | 4          | ×        | ×        | -       |
| şişli                  | 4          | ×        | ×        | ×       |
| haziran                | 3          | ×        | ×        | ×       |
| olarak                 | 3          | ×        | ×        | ×       |
| paşa                   | 3          | ×        | ×        | ×       |
| istanbul               | 3          | ×        | ×        | ×       |
| özel                   | 3          | ×        | ✓        | ×       |
| zenci                  | 3          | ×        | ×        | -       |
| farklı                 | 3          | ×        | ×        | -       |

This table highlights the importance of being consistent with your use of keywords.

To improve the chance of ranking well in search results for a specific keyword, make sure you include it in some or all of the following: page URL, page content, title tag, meta description, header tags, image alt attributes, internal link anchor text and backlink anchor text.