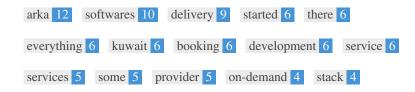

This Keyword Cloud provides an insight into the frequency of keyword usage within the page.

It's important to carry out keyword research to get an understanding of the keywords that your audience is using. There are a number of keyword research tools available online to help you choose which keywords to target.

| Keywords    | Freq | Title | Desc | <h></h> |
|-------------|------|-------|------|---------|
| arka        | 12   | ~     | ~    | ×       |
| softwares   | 10   | ✓     | ✓    | ×       |
| delivery    | 9    | ×     | ×    | ×       |
| started     | 6    | ×     | ×    | ×       |
| there       | 6    | ×     | ×    | ×       |
| everything  | 6    | ×     | ×    | ×       |
| kuwait      | 6    | ×     | ×    | ×       |
| booking     | 6    | ×     | ×    | ×       |
| development | 6    | ✓     | ×    | -       |
| service     | 6    | ×     | ×    | ×       |
| services    | 5    | ×     | ×    | ×       |
| some        | 5    | ×     | ×    | -       |
| provider    | 5    | ×     | ×    | ×       |
| on-demand   | 4    | ×     | ×    | ×       |
| stack       | 4    | ×     | ×    | ×       |

This table highlights the importance of being consistent with your use of keywords.

To improve the chance of ranking well in search results for a specific keyword, make sure you include it in some or all of the following: page URL, page content, title tag, meta description, header tags, image alt attributes, internal link anchor text and backlink anchor text.