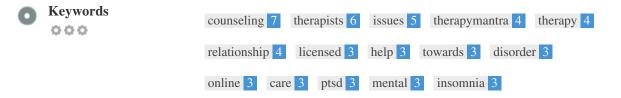

This Keyword Cloud provides an insight into the frequency of keyword usage within the page.

It's important to carry out keyword research to get an understanding of the keywords that your audience is using. There are a number of keyword research tools available online to help you choose which keywords to target.

| Keywords      | Freq | Title | Desc | <h></h> |
|---------------|------|-------|------|---------|
| counseling    | 7    | ×     | ×    | × .     |
| therapists    | 6    | ×     | ×    | × .     |
| issues        | 5    | ×     | ×    | ×       |
| therapymantra | 4    | ×     | ×    | × .     |
| therapy       | 4    | ×     | ×    | × .     |
| relationship  | 4    | ×     | ×    | ×       |
| licensed      | 3    | ×     | ×    | 1       |
| help          | 3    | ×     | ×    | × .     |
| towards       | 3    | ×     | ×    | ×       |
| disorder      | 3    | ×     | ×    | ×       |
| online        | 3    | ×     | ×    | × .     |
| care          | 3    | ×     | ×    | × .     |
| ptsd          | 3    | ×     | ×    | ×       |
| mental        | 3    | ×     | ×    | ×       |
| insomnia      | 3    | ×     | ×    | ×       |
|               |      |       |      |         |

This table highlights the importance of being consistent with your use of keywords.

To improve the chance of ranking well in search results for a specific keyword, make sure you include it in some or all of the following: page URL, page content, title tag, meta description, header tags, image alt attributes, internal link anchor text and backlink anchor text.