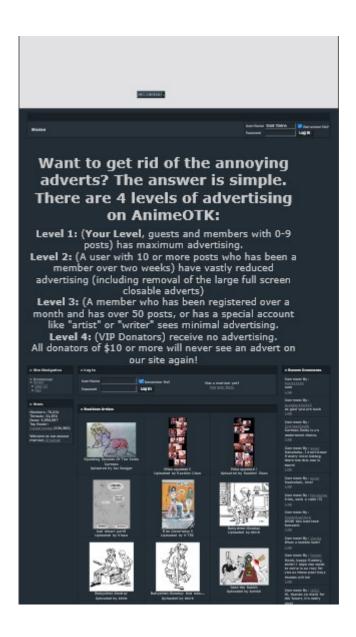

Title Tags and Meta Descriptions are cut short if they are too long, so it's important to stay within the suggested character limits.

<H2> Want to get rid of the annoying adverts? The answer is simple. There are 4 levels of advertising on AnimeOTK: