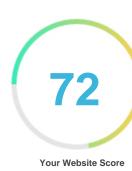

#### Introduction

This report provides a review of the key factors that influence the SEO and usability of your website.

The homepage rank is a grade on a 100-point scale that represents your Internet Marketing Effectiveness. The algorithm is based on 70 criteria including search engine data, website structure, site performance and others. A rank lower than 40 means that there are a lot of areas to improve. A rank above 70 is a good mark and means that your website is probably well optimized.