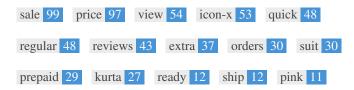

This Keyword Cloud provides an insight into the frequency of keyword usage within the page.

It's important to carry out keyword research to get an understanding of the keywords that your audience is using. There are a number of keyword research tools available online to help you choose which keywords to target.

| Keywords | Freq | Title | Desc | <h></h> |
|----------|------|-------|------|---------|
| sale     | 99   | ×     | ×    | ×       |
| price    | 97   | ×     | ✓    | ×       |
| view     | 54   | ×     | ×    | ~       |
| icon-x   | 53   | ×     | ×    | ×       |
| quick    | 48   | ×     | ×    | ×       |
| regular  | 48   | ×     | ×    | ×       |
| reviews  | 43   | ×     | ×    | ~       |
| extra    | 37   | ×     | ×    | ×       |
| orders   | 30   | ×     | ×    | ×       |
| suit     | 30   | ×     | ✓    | ~       |
| prepaid  | 29   | ×     | ×    | ×       |
| kurta    | 27   | ×     | ✓    | ~       |
| ready    | 12   | ×     | ×    | ×       |
| ship     | 12   | ×     | ×    | ~       |
| pink     | 11   | ×     | ×    | -       |

This table highlights the importance of being consistent with your use of keywords.

To improve the chance of ranking well in search results for a specific keyword, make sure you include it in some or all of the following: page URL, page content, title tag, meta description, header tags, image alt attributes, internal link anchor text and backlink anchor text.