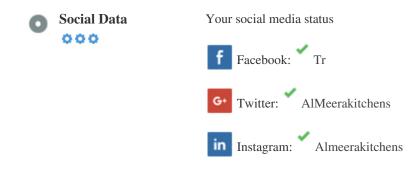

### Social

Social data refers to data individuals create that is knowingly and voluntarily shared by them.

Cost and overhead previously rendered this semi-public form of communication unfeasible.

But advances in social networking technology from 2004-2010 has made broader concepts of sharing possible.