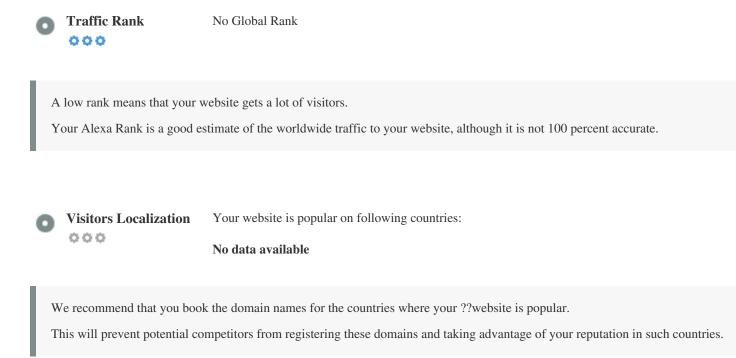

#### Visitors

000

Estimated Worth \$60 USD

Just a estimated worth of your website based on Alexa Rank.