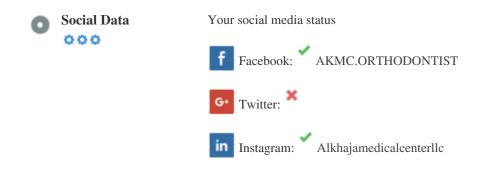

### Social

Social data refers to data individuals create that is knowingly and voluntarily shared by them.

Cost and overhead previously rendered this semi-public form of communication unfeasible.

But advances in social networking technology from 2004-2010 has made broader concepts of sharing possible.