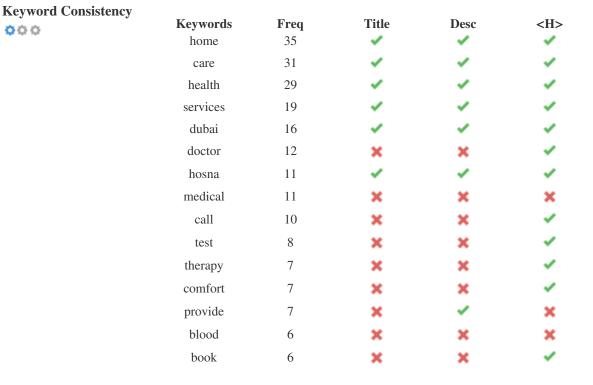

This table highlights the importance of being consistent with your use of keywords.

To improve the chance of ranking well in search results for a specific keyword, make sure you include it in some or all of the following: page URL, page content, title tag, meta description, header tags, image alt attributes, internal link anchor text and backlink anchor text.