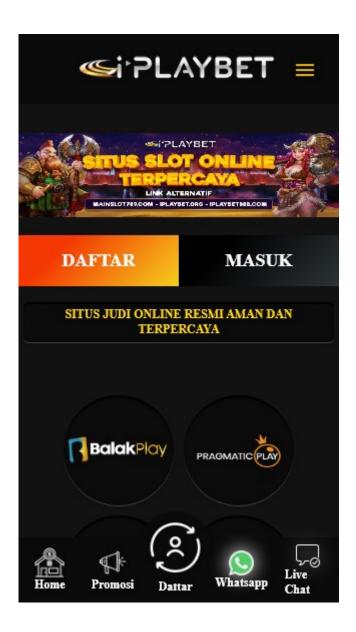

#### **Mobile**

Awesome! This page is mobile-friendly! Your mobile friendly score is 80/100

Mobile Friendliness refers to the usability aspects of your mobile website, which Google uses as a ranking signal in mobile search results.

Embedded Objects such as Flash, Silverlight or Java. It should only be used for specific enhancements.

But avoid using Embedded Objects, so your content can be accessed on all devices.

The number of people using the Mobile Web is huge; over 75 percent of consumers have access to smartphones. ??

Your website should look nice on the most popular mobile devices.

Tip: Use an analytics tool to track mobile usage of your website.