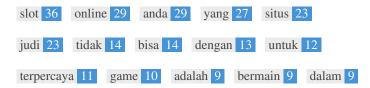

This Keyword Cloud provides an insight into the frequency of keyword usage within the page.

It's important to carry out keyword research to get an understanding of the keywords that your audience is using. There are a number of keyword research tools available online to help you choose which keywords to target.

| Keywords   | Freq | Title    | Desc     | <h></h>  |
|------------|------|----------|----------|----------|
| slot       | 36   | <b>~</b> | <b>~</b> | ~        |
| online     | 29   | ✓        | ✓        | ~        |
| anda       | 29   | ×        | ×        | <b>*</b> |
| yang       | 27   | ×        | ×        | ~        |
| situs      | 23   | ✓        | ✓        | ~        |
| judi       | 23   | ✓        | ✓        | <b>*</b> |
| tidak      | 14   | ×        | ×        | ×        |
| bisa       | 14   | ×        | ×        | ×        |
| dengan     | 13   | ×        | ✓        | ~        |
| untuk      | 12   | ×        | ×        | ×        |
| terpercaya | 11   | ✓        | ✓        | <b>*</b> |
| game       | 10   | ×        | ✓        | <b>*</b> |
| adalah     | 9    | ×        | ×        | ×        |
| bermain    | 9    | ×        | ×        | ~        |
| dalam      | 9    | ×        | ×        | ×        |

This table highlights the importance of being consistent with your use of keywords.

To improve the chance of ranking well in search results for a specific keyword, make sure you include it in some or all of the following: page URL, page content, title tag, meta description, header tags, image alt attributes, internal link anchor text and backlink anchor text.