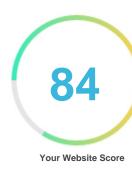

#### Introduction

This report provides a review of the key factors that influence the SEO and usability of your website.

The homepage rank is a grade on a 100-point scale that represents your Internet Marketing Effectiveness. The algorithm is based on 70 criteria including search engine data, website structure, site performance and others. A rank lower than 40 means that there are a lot of areas to improve. A rank above 70 is a good mark and means that your website is probably well optimized.