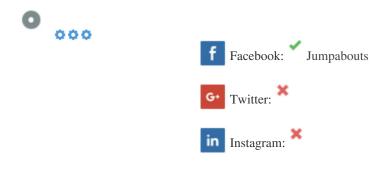

e internet by using a unique address. This address is usually show 203.0.113.181). It has been around for a while but there is a new system call IPV6?IPv6 stands for Internet Protocol version 6. It is the latest internet addresses, eight groups of four hexadecimal numbers separated by colons (E |
|--|---------------------------------------------------------------------------------------------------------------------------------------------------------------------------------------------------------------------------------------------------------------------------------------------------------------------------------------------------------------------------------------------------------------------------------------------------------------------|













• OOO UTF-8

#### **Social**



#### **Visitors**





#### **Link Analysis**



No Anchor Text Dofollow How To Book A Bouncy Castle & Soft Play Hire JA Dofollow All Inflatables & Soft Play Hire JA Dofollow Dofollow Add Some Extras To Your Order JA Ball Pond Hire JA Dofollow Dofollow Build A Bounce & Slide JA Build A Bouncy Castle JA Dofollow Bounce & Slides JA Dofollow Dofollow Bouncy Castles JA Combo Packages JA Dofollow Family - Adult Bouncy Castles JA Dofollow Games & Inflatable Fun JA Dofollow Inflatable Slides JA Dofollow Obstacle - Assault Course JA Dofollow Pastel Inflatables JA Dofollow Dofollow Soft Play Hire JA Festive Hire Easter - Halloween - Christmas - JA Dofollow Halls To Hire JA Dofollow Testimonials Dofollow Delivery Areas Dofollow Dofollow FAQ Dofollow Terms News Dofollow Contact Jumpabouts Dofollow